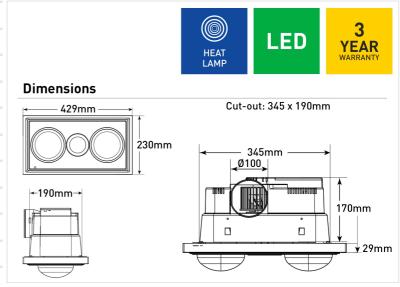

| Air Extraction   | 270m3/hr        |
|------------------|-----------------|
| Cut Out Size     | 345 x 190mm     |
| Duct Outlet      | Ø100mm          |
| Fascia Size      | 429 x 230mm     |
| Globe Included   | Yes             |
| Globe Type       | LED             |
| Heater           | E27, 2 x 275W   |
| <b>Lamp Type</b> | LED             |
| Light            | 7W LED          |
| Motor Wattage    | 30W             |
| Warranty         | 3-year warranty |
| Weight           | 2.6 kg          |