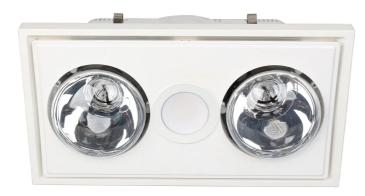

## Midas Duo 3-in-1 Bathroom Heater with Exhaust Fan and LED Light

## BS132ESWWH

- Ideal for bathrooms
- Wall controller with 3 switches included for separate heat, light, and fan control
- Ball bearing motor
- Quick and easy installation
- Thermal cut out feature for safety