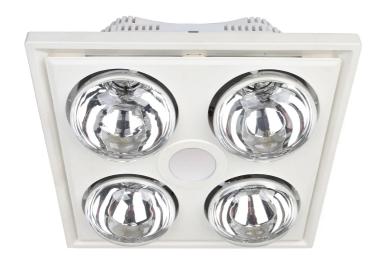

## Midas Quattro 3-in-1 Bathroom Heater with Exhaust Fan and LED Light

## BS134ESWWH

- Ideal for bathrooms
- Wall controller with 4 switches included for separate heat, light, and fan control
- Ball bearing motor
- Removable grille for easy cleaning and draft stopper
- Cut out template included