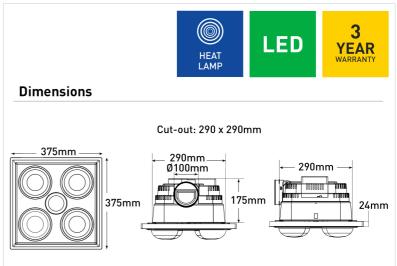

| Air Extraction   | 270m3/hr        |
|------------------|-----------------|
| Cut Out Size     | 290 x 290mm     |
| Duct Outlet      | Ø100mm          |
| Fascia Size      | 375 x 375mm     |
| Globe Included   | Yes             |
| Globe Type       | LED             |
| Heater           | E27, 4 x 275W   |
| <b>Lamp Type</b> | LED             |
| Light            | 1 x 7W LED      |
| Motor Wattage    | 30W             |
| Warranty         | 3-year warranty |
| Weight           | 3.3 kg          |