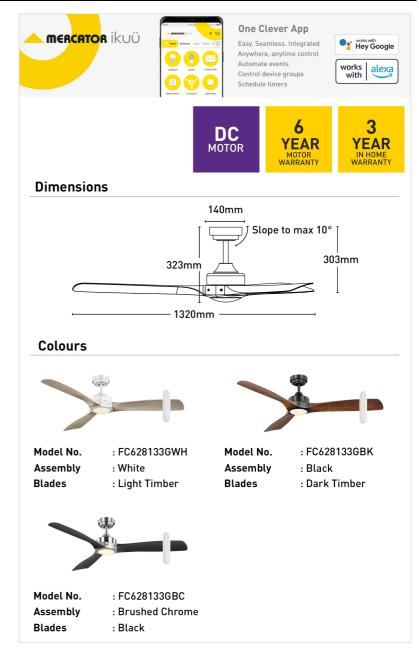

## FC628133GBK

- 132cm ceiling fan
- Reversible airflow for summer and winter use
- Tropically rated
- Metal body with corrosion resistant ABS blades
- Suitable for indoor or enclosed outdoor installation
- 6-speed remote controller included
- Available with or without colour-changing LED light
- 1H/4H/8H only fan off timer, no light off timer
- Easy installation with quick connect wiring

| Blade Material     | ABS                                                                              |
|--------------------|----------------------------------------------------------------------------------|
| Blade Sweep        | 132cm                                                                            |
| Colour Options     | White/Black/Brushed Chrome                                                       |
| Colour Temperature | 3000K/4000K/5000K/5700K                                                          |
| Controller         | Remote Control                                                                   |
| Light Colour       | 3000K/4000K/5000K/5700K                                                          |
| Light Output       | 900lm/950lm/1000lm/1000lm                                                        |
| Lumens             | 900lm/950lm/1000lm/1000lm                                                        |
| Material           | Metal                                                                            |
| Max Airflow        | 10,904m³/h                                                                       |
| Model              | FC628133G                                                                        |
| Recommended Spaces | Living Room, Dining Room,<br>Kitchen, Bedroom, Study,<br>Alfresco, Coastal Areas |
| Reverse Airflow    | True                                                                             |
| Speed Settings     | 6                                                                                |
| Warranty           | 3 year in-home warranty / 6 year<br>motor warranty                               |
| Wattage            | 35W motor and 20W LED                                                            |
| Weight             | 5.3 kg                                                                           |