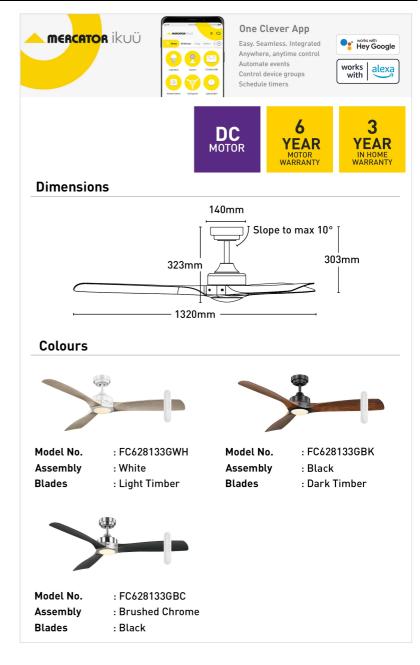

## FC628133GBC

- 132cm ceiling fan
- Reversible airflow for summer and winter use
- Tropically rated
- Metal body with corrosion resistant ABS blades
- Suitable for indoor or enclosed outdoor installation
- 6-speed remote controller included
- Available with or without colour-changing LED light
- 1H/4H/8H only fan off timer, no light off timer
- Easy installation with quick connect wiring

| Blade Material     | ABS                                                                              |
|--------------------|----------------------------------------------------------------------------------|
| Blade Sweep        | 132cm                                                                            |
| Colour Options     | White/Black/Brushed Chrome                                                       |
| Colour Temperature | 3000K/4000K/5000K/5700K                                                          |
| Controller         | Remote Control                                                                   |
| Light Colour       | 3000K/4000K/5000K/5700K                                                          |
| Light Output       | 900lm/950lm/1000lm/1000lm                                                        |
| Lumens             | 900lm/950lm/1000lm/1000lm                                                        |
| Material           | Metal                                                                            |
| Max Airflow        | 10,904m³/h                                                                       |
| Model              | FC628133G                                                                        |
| Recommended Spaces | Living Room, Dining Room,<br>Kitchen, Bedroom, Study,<br>Alfresco, Coastal Areas |
| Reverse Airflow    | True                                                                             |
| Speed Settings     | 6                                                                                |
| Warranty           | 3 year in-home warranty / 6 year<br>motor warranty                               |
| Wattage            | 35W motor and 20W LED                                                            |
| Weight             | 5.3 kg                                                                           |