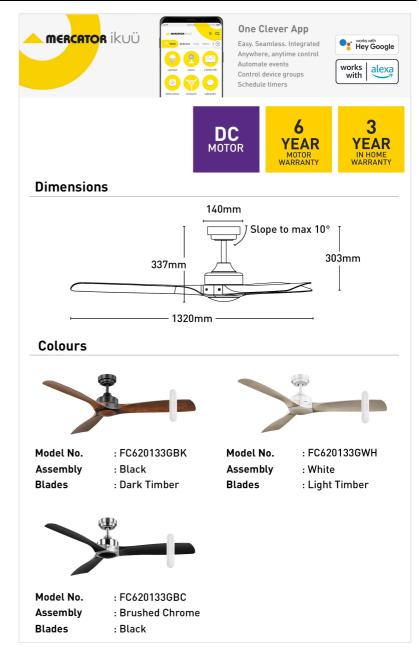

## MERCATOR

| Blade Material                        | ABS                                                                      |
|---------------------------------------|--------------------------------------------------------------------------|
| Blade Sweep                           | 132cm                                                                    |
| Colour Options                        | White/Black/Brushed Chrome                                               |
| Controller                            | Remote Control                                                           |
| Material                              | Metal                                                                    |
| Max Airflow                           | 10,904m³/h                                                               |
| Model                                 | FC620133G                                                                |
|                                       |                                                                          |
| Recommended Spaces                    | Living Room, Dining Room,<br>Kitchen, Bedroom, Study                     |
| Recommended Spaces<br>Reverse Airflow |                                                                          |
|                                       | Kitchen, Bedroom, Study                                                  |
| Reverse Airflow                       | Kitchen, Bedroom, Study<br>True                                          |
| Reverse Airflow<br>Speed Settings     | Kitchen, Bedroom, Study<br>True<br>6<br>3 year in-home warranty / 6 year |

## FC620133GWH

- 132cm ceiling fans
- Reversible airflow for summer and winter use
- Tropically rated
- Metal body with corrosion and UV resistant moulded blades
- Suitable for indoor installation
- Available with or without colour changing LED light
- Easy installation with quick connect wiring