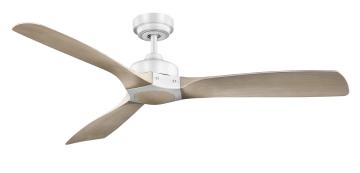

## FC620133GWH

- 132cm ceiling fans
- Reversible airflow for summer and winter use
- Tropically rated
- Metal body with corrosion and UV resistant moulded blades
- Suitable for indoor installation
- Available with or without colour changing LED light
- Easy installation with quick connect wiring