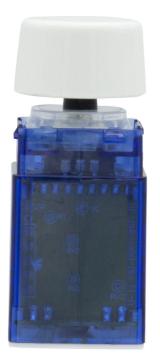

## **Multi-Way Universal Rotary Dimmer**

## X330MWDIM

Key Features:

- Click twice to dim up/ down over 30minutes
- Click 3 times to change between maximum and minimum dimming level
- LED backlight to indicate On/Off status and program mode

| Compliance Standards | Safety and EMC compliant to AS/NZ 60669.2.1 | Dimensions                            |
|----------------------|---------------------------------------------|---------------------------------------|
| Globe Included       | Yes                                         |                                       |
| Globe Type           | LED                                         |                                       |
| Model                | X330MWDIM                                   |                                       |
| Operating Load       | 400W LED, 400W Incandescent                 |                                       |
| Standby Wattage      | 2W                                          |                                       |
| Time Adjustment      | Trailing edge electronic control            |                                       |
| Volt                 | 240V                                        |                                       |
| Wattage              | 400W                                        |                                       |
| Wireless Frequency   | 50Hz                                        | └──────────────────────────────────── |