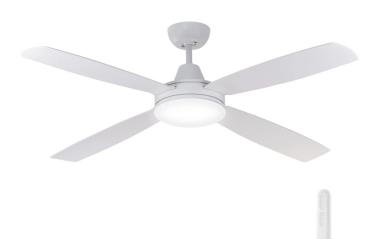

## Nemoi DC Ceiling Fan with LED Light and Remote

## FC708134WH

- 137cm ceiling fans
- Reversible airflow for summer and winter use
- Tropically rated
- Corrosion and moulded ABS body and blades
- Suitable for indoor or enclosed outdoor installation
- 6-speed remote controller (FRM124) included
- Available with or without colour-changing LED light
- 1H/4H/8H fan off timer, no light off timer
- · Easy installation with quick connect wiring

| Blade Material     | ABS                                                                              |
|--------------------|----------------------------------------------------------------------------------|
| Blade Sweep        | 137cm                                                                            |
| Colour Options     | White/Black                                                                      |
| Colour Temperature | 3000K/4000K/5000K/5700K                                                          |
| Controller         | Remote Control                                                                   |
| Light Colour       | 3000K/4000K/5000K/5700K                                                          |
| Light Output       | 1000lm/1000lm/1000lm/1000lm                                                      |
| Lumens             | 1000lm/1000lm/1000lm/1000lm                                                      |
| Material           | ABS                                                                              |
| Max Airflow        | 10,228m³/h                                                                       |
| Model              | FC708134                                                                         |
| Recommended Spaces | Living Room, Dining Room,<br>Kitchen, Bedroom, Study,<br>Alfresco, Coastal Areas |
| Reverse Airflow    | True                                                                             |
| Speed Settings     | 6                                                                                |
| Warranty           | 3 year in-home warranty / 6 year<br>motor warranty                               |
| Wattage            | 35W Motor, 18W LED Light                                                         |
| Weight             | 5.5 kg                                                                           |