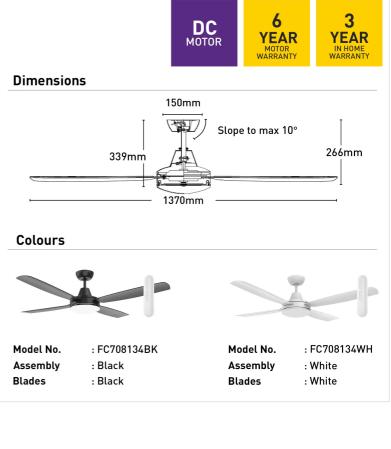

| Blade Material     | ABS                                                                              |
|--------------------|----------------------------------------------------------------------------------|
| Blade Sweep        | 137cm                                                                            |
| Colour Options     | White/Black                                                                      |
| Colour Temperature | 3000K/4000K/5000K/5700K                                                          |
| Controller         | Remote Control                                                                   |
| Light Colour       | 3000K/4000K/5000K/5700K                                                          |
| Light Output       | 1000lm/1000lm/1000lm/1000lm                                                      |
| Lumens             | 1000lm/1000lm/1000lm/1000lm                                                      |
| Material           | ABS                                                                              |
| Max Airflow        | 10,228m³/h                                                                       |
| Model              | FC708134                                                                         |
| Recommended Spaces | Living Room, Dining Room,<br>Kitchen, Bedroom, Study,<br>Alfresco, Coastal Areas |
| Reverse Airflow    | True                                                                             |
| Speed Settings     | 6                                                                                |
| Warranty           | 3 year in-home warranty / 6 year<br>motor warranty                               |
| Wattage            | 35W Motor, 18W LED Light                                                         |
| Weight             | 5.5 kg                                                                           |