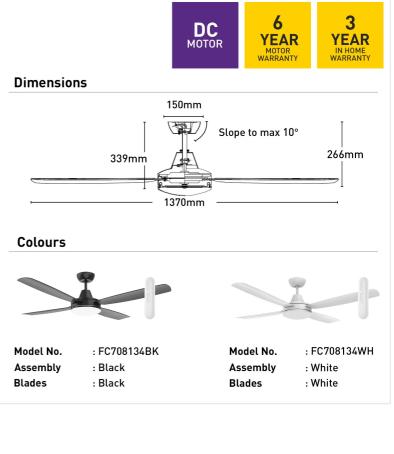

## FC708134BK

- 137cm ceiling fans
- Reversible airflow for summer and winter use
- Tropically rated
- Corrosion and moulded ABS body and blades
- Suitable for indoor or enclosed outdoor installation
- 6-speed remote controller (FRM124) included
- Available with or without colour-changing LED light
- 1H/4H/8H fan off timer, no light off timer
- · Easy installation with quick connect wiring

| Blade Material     | ABS                                                                              |
|--------------------|----------------------------------------------------------------------------------|
| Blade Sweep        | 137cm                                                                            |
| Colour Options     | White/Black                                                                      |
| Colour Temperature | 3000K/4000K/5000K/5700K                                                          |
| Controller         | Remote Control                                                                   |
| Light Colour       | 3000K/4000K/5000K/5700K                                                          |
| Light Output       | 1000lm/1000lm/1000lm/1000lm                                                      |
| Lumens             | 1000lm/1000lm/1000lm/1000lm                                                      |
| Material           | ABS                                                                              |
| Max Airflow        | 10,228m³/h                                                                       |
| Model              | FC708134                                                                         |
| Recommended Spaces | Living Room, Dining Room,<br>Kitchen, Bedroom, Study,<br>Alfresco, Coastal Areas |
| Reverse Airflow    | True                                                                             |
| Speed Settings     | 6                                                                                |
| Warranty           | 3 year in-home warranty / 6 year<br>motor warranty                               |
| Wattage            | 35W Motor, 18W LED Light                                                         |
| Weight             | 5.5 kg                                                                           |