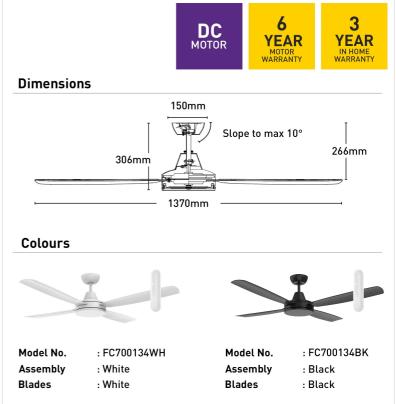

| Blade Material     | ABS                                                                              |
|--------------------|----------------------------------------------------------------------------------|
| Blade Sweep        | 137cm                                                                            |
| Colour Options     | White/Black                                                                      |
| Controller         | Remote Control                                                                   |
| Material           | ABS                                                                              |
| Max Airflow        | 10,228m³/h                                                                       |
| Model              | FC700134                                                                         |
| Recommended Spaces | Living Room, Dining Room,<br>Kitchen, Bedroom, Study,<br>Alfresco, Coastal Areas |
| Reverse Airflow    | True                                                                             |
| Speed Settings     | 6                                                                                |
| Warranty           | 3 year in-home warranty / 6 year motor warranty                                  |
| Wattage            | 35W                                                                              |
| Weight             | 5 kg                                                                             |