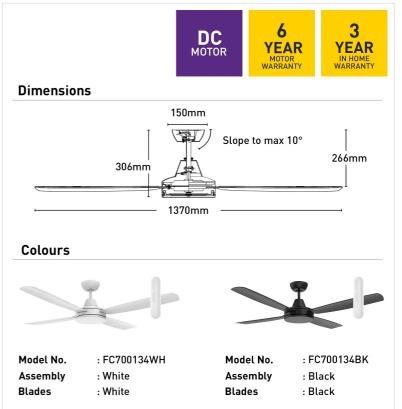

| Blade Material     | ABS                                                                              |
|--------------------|----------------------------------------------------------------------------------|
| Blade Sweep        | 137cm                                                                            |
| Colour Options     | White/Black                                                                      |
| Controller         | Remote Control                                                                   |
| Material           | ABS                                                                              |
| Max Airflow        | 10,228m³/h                                                                       |
| Model              | FC700134                                                                         |
| Recommended Spaces | Living Room, Dining Room,<br>Kitchen, Bedroom, Study,<br>Alfresco, Coastal Areas |
| Reverse Airflow    | True                                                                             |
| Speed Settings     | 6                                                                                |
| Warranty           | 3 year in-home warranty / 6 year                                                 |

motor warranty

35W

5 kg

Wattage

Weight