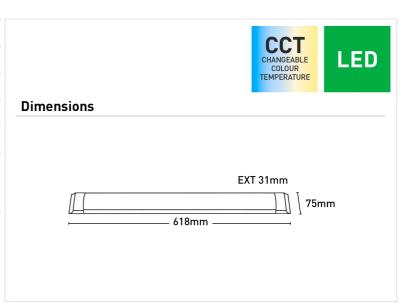

## ML10028CCT

- · Extruded aluminium housing
- Opal PC diffuser
- Switch between 3000K, 4000K, and 5000K colour temperatures with an internal switch
- $\bullet$  Slim Design Batten only for indoor application
- Lumen Efficacy 110lm/W @ 4000K

| Colour Temperature | 3000K/4000K/5000K                                                         |
|--------------------|---------------------------------------------------------------------------|
| Cri                | >80                                                                       |
| Dimmable           | No                                                                        |
| Lumens             | 2750lm/3100lm/3000lm                                                      |
| Model              | ML10028CCT                                                                |
| Recommended Spaces | Warehouses, Retail Stores ,<br>Garage, Parking Lots , Industrial<br>areas |
| Wattage            | 28W                                                                       |