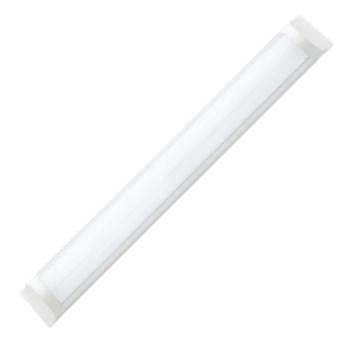

## **Neo 28W LED CCT Batten Light**

## ML10028CCT

- · Extruded aluminium housing
- Opal PC diffuser
- Switch between 3000K, 4000K, and 5000K colour temperatures with an internal switch
- $\bullet$  Slim Design Batten only for indoor application
- Lumen Efficacy 110lm/W @ 4000K