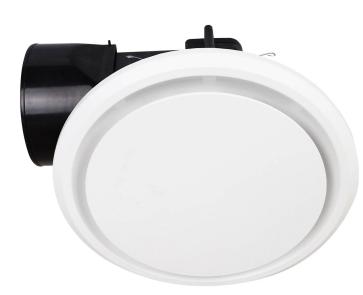

## BE3500SPWH

- Exhaust fan power: 35W ball bearing motor
- High airflow extraction up to 320 m <sup>3</sup>/hr
- Duct size: 150mm
- Flex & Plug included
- Side duct and draft stopper included for energy efficient operation
- Ideal for bathrooms, toilets or kitchens
- Round cut out
- Product height without fascia: 195mm
- Cut-out Size: 290mm
- Fascia size: 330mm

| Cut Out Size       | 290mm                        |        |
|--------------------|------------------------------|--------|
| Material           | Plastic                      |        |
| Max Airflow        | 320m³/h                      |        |
| Model              | BE3500SPWH                   | Dime   |
| Recommended Spaces | Bathroom, Toilet and Kitchen |        |
| Warranty           | 1-year replacement warranty  | Î      |
| Wattage            | 35W                          | ε      |
| Weight             | 2.1 kg                       | Ø330mm |

DIY nensions Cut-out Ø290mm Ø150mm 195mm 25mm Colours : BE3500SPWH Model No. : BE3500SPSL

Colour

: Silver

: White

Model No.

Colour