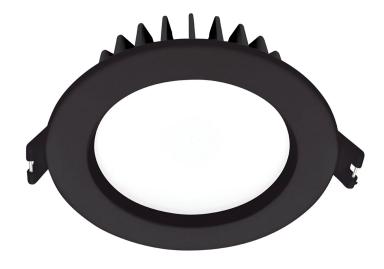

## **Optica Trio 10W 1000lm LED Downlight Series 2**

MD510B-SW

- 10W LED downlight with Independent driver
- IP44 rated (front)
- IC-4 rated
- Switch between 3000K/4000K/5000K colour temperature
- 90mm Cut-out
- Lumen Efficacy 105lm/W @4000K
- Aluminium Housing with Plastic Diffuser
- Fitted with lead and plug
- Beam Angle 100°
- 3 year warranty

| Beam Angle         | 100°                |
|--------------------|---------------------|
| Colour Temperature | 3000K/4000K/5000K   |
| Cri                | >80                 |
| Dimmable           | Yes                 |
| Globe Included     | Yes                 |
| Globe Type         | Integrated LED      |
| Ip Rating          | IP44                |
| Lumens             | 950lm/1050lm/1000lm |
| Model              | MD510B-SW           |
| Warranty           | 3 Year              |
| Wattage            | 10W                 |