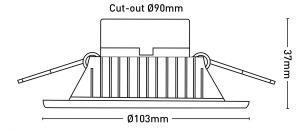

(front)
- IC-4 rated
- Switch between 3000K/4000K/5000K colour temperature
- 90mm Cut-out
- Lumen Efficacy 105lm/W @4000K
- Aluminium Housing with Plastic Diffuser
- Fitted with lead and plug
- Beam Angle 100°
- 3 year warranty

| Beam Angle         | 100°                |
|--------------------|---------------------|
| Colour Temperature | 3000K/4000K/5000K   |
| Cri                | >80                 |
| Dimmable           | Yes                 |
| Globe Included     | Yes                 |
| Globe Type         | Integrated LED      |
| Ip Rating          | IP44                |
| Lumens             | 950lm/1050lm/1000lm |
| Model              | MD510B-SW           |
| Warranty           | 3 Year              |
| Wattage            | 10W                 |











## **Dimensions**



## **Colours**



Model No. : MD510W-SW Colour : White



Model No. Colour

: MD510B-SW : Black



Model No.

: MD510S-SW Colour : Chrome