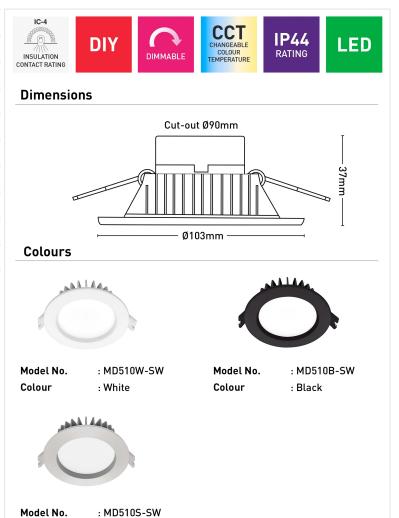

## Optica Trio 10W 1000lm LED Downlight Series 2

MD510S-SW

- 10W LED downlight with Independent driver
- IP44 rated (front)
- IC-4 rated
- Switch between 3000K/4000K/5000K colour temperature
- 90mm Cut-out
- Lumen Efficacy 105lm/W @4000K
- Aluminium Housing with Plastic Diffuser
- Fitted with lead and plug
- Beam Angle 100°
- 3 year warranty

| Beam Angle         | 100°                |
|--------------------|---------------------|
| Colour Temperature | 3000K/4000K/5000K   |
| Cri                | >80                 |
| Dimmable           | Yes                 |
| Globe Included     | Yes                 |
| Globe Type         | Integrated LED      |
| Ip Rating          | IP44                |
| Lumens             | 950lm/1050lm/1000lm |
| Model              | MD510B-SW           |
| Warranty           | 3 Year              |
| Wattage            | 10W                 |

: Chrome

Colour