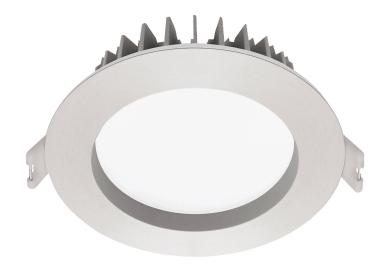

## Optica Trio 10W 1000lm LED Downlight Series 2

MD510S-SW

- 10W LED downlight with Independent driver
- IP44 rated (front)
- IC-4 rated
- Switch between 3000K/4000K/5000K colour temperature
- 90mm Cut-out
- Lumen Efficacy 105lm/W @4000K
- Aluminium Housing with Plastic Diffuser
- Fitted with lead and plug
- Beam Angle 100°
- 3 year warranty