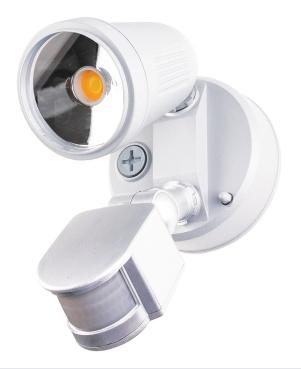

## Otto II 1Lt LED Security Floodlight with Sensor

## MXD6711WHT-SEN

Key Features:

- COB LED floodlight
- High Lumens output security flood light with adjustable heads and PIR motion sensor
- CCT switch inside back plate
- PIR sensor with override function and 10 seconds to 6 minutes adjustable time delay
- Ideal security light for under eaves, walls, and other similar locations