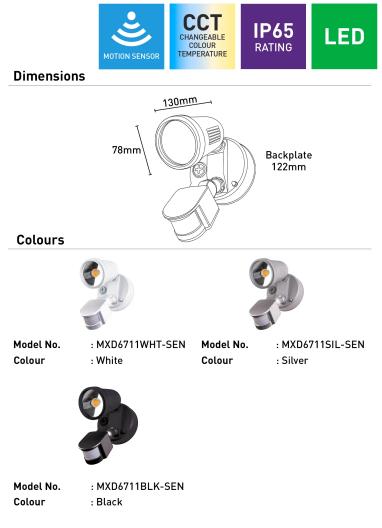

## MXD6711WHT-SEN

Key Features:

- COB LED floodlight
- High Lumens output security flood light with adjustable heads and PIR motion sensor
- CCT switch inside back plate
- PIR sensor with override function and 10 seconds to 6 minutes adjustable time delay
- Ideal security light for under eaves, walls, and other similar locations

| Colour Temperature | 3000K/4000K/5000K   |
|--------------------|---------------------|
| Cri                | >80                 |
| Dimmable           | No                  |
| Globe Included     | Yes                 |
| Globe Type         | LED                 |
| Ip Rating          | IP65                |
| Lumens             | 950lm/1050lm/1000lm |
| Wattage            | 12W                 |