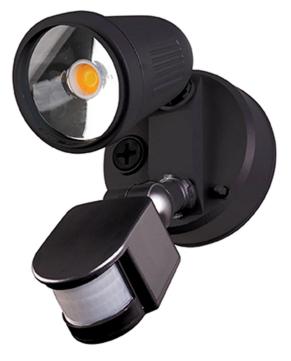

## Otto II 1Lt LED Security Floodlight with Sensor

MXD6711BLK-SEN

## Key Features:

- · COB LED floodlight
- High Lumens output security flood light with adjustable heads and PIR motion sensor
- CCT switch inside back plate
- PIR sensor with override function and 10 seconds to 6 minutes adjustable time delay
- Ideal security light for under eaves, walls, and other similar locations