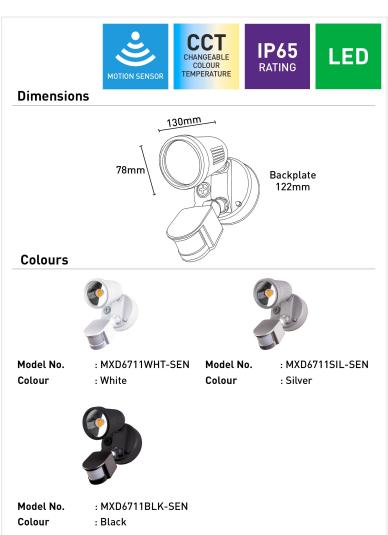

## Otto II 1Lt LED Security Floodlight with Sensor

MXD6711BLK-SEN

## Key Features:

- · COB LED floodlight
- High Lumens output security flood light with adjustable heads and PIR motion sensor
- CCT switch inside back plate
- PIR sensor with override function and 10 seconds to 6 minutes adjustable time delay
- Ideal security light for under eaves, walls, and other similar locations

| Colour Temperature | 3000K/4000K/5000K   |
|--------------------|---------------------|
| Cri                | >80                 |
| Dimmable           | No                  |
| Globe Included     | Yes                 |
| Globe Type         | LED                 |
| Ip Rating          | IP65                |
| Lumens             | 950lm/1050lm/1000lm |
| Wattage            | 12W                 |