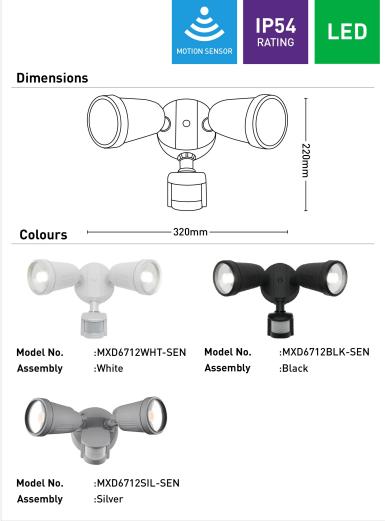

## Otto II 2Lt LED Security Floodlight with Sensor

MXD6712SIL-SEN

## Key Features:

- · COB LED floodlight
- High Lumens output security flood light with adjustable heads and PIR motion sensor
- CCT switch inside back plate
- PIR sensor with override function and 10 seconds to 6 minutes adjustable time delay
- Ideal security light for under eaves, walls, and other similar locations

| Colour Temperature | 3000K/4000K/5000K    |
|--------------------|----------------------|
| Cri                | >80                  |
| Dimmable           | No                   |
| Globe Included     | Yes                  |
| Globe Type         | LED                  |
| Ip Rating          | IP65                 |
| Lumens             | 1850lm/2100lm/2000lm |
| Wattage            | 2x12W                |