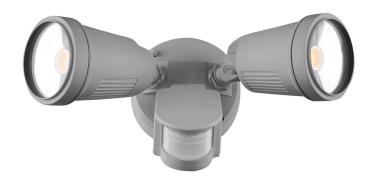

## Otto II 2Lt LED Security Floodlight with Sensor

MXD6712SIL-SEN

## Key Features:

- · COB LED floodlight
- High Lumens output security flood light with adjustable heads and PIR motion sensor
- CCT switch inside back plate
- PIR sensor with override function and 10 seconds to 6 minutes adjustable time delay
- Ideal security light for under eaves, walls, and other similar locations