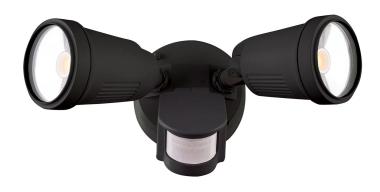

## Otto II 2Lt LED Security Floodlight with Sensor

## MXD6712BLK-SEN

## Key Features:

- · COB LED floodlight
- High Lumens output security flood light with adjustable heads and PIR motion sensor
- CCT switch inside back plate
- PIR sensor with override function and 10 seconds to 6 minutes adjustable time delay
- Ideal security light for under eaves, walls, and other similar locations