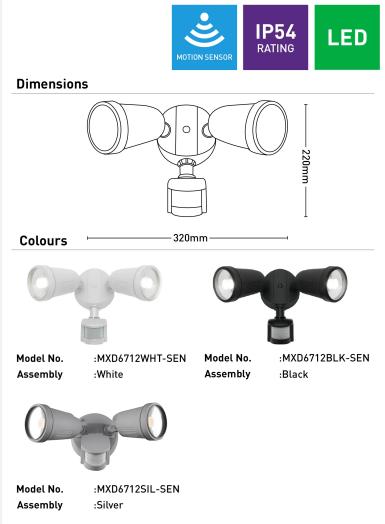

## MXD6712BLK-SEN

## Key Features:

- · COB LED floodlight
- High Lumens output security flood light with adjustable heads and PIR motion sensor
- CCT switch inside back plate
- PIR sensor with override function and 10 seconds to 6 minutes adjustable time delay
- Ideal security light for under eaves, walls, and other similar locations

| Colour Temperature | 3000K/4000K/5000K    |
|--------------------|----------------------|
| Cri                | >80                  |
| Dimmable           | No                   |
|                    |                      |
| Globe Included     | Yes                  |
| Globe Type         | LED                  |
| Ip Rating          | IP65                 |
| Lumens             | 1850lm/2100lm/2000lm |
| Wattage            | 2x12W                |