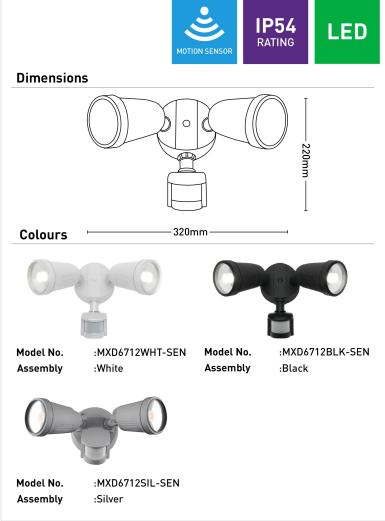

## Otto II 2Lt LED Security Floodlight with Sensor

MXD6712WHT-SEN

## Key Features:

- · COB LED floodlight
- High Lumens output security flood light with adjustable heads and PIR motion sensor
- CCT switch inside back plate
- PIR sensor with override function and 10 seconds to 6 minutes adjustable time delay
- Ideal security light for under eaves, walls, and other similar locations

| Colour Temperature | 3000K/4000K/5000K    |
|--------------------|----------------------|
| Cri                | >80                  |
| Dimmable           | No                   |
| Globe Included     | Yes                  |
| Globe Type         | LED                  |
| Ip Rating          | IP65                 |
| Lumens             | 1850lm/2100lm/2000lm |
| Wattage            | 2x12W                |