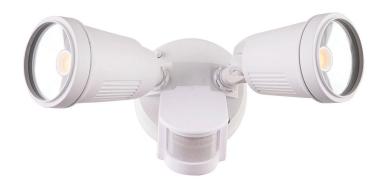

## Otto II 2Lt LED Security Floodlight with Sensor

MXD6712WHT-SEN

## Key Features:

- · COB LED floodlight
- High Lumens output security flood light with adjustable heads and PIR motion sensor
- CCT switch inside back plate
- PIR sensor with override function and 10 seconds to 6 minutes adjustable time delay
- Ideal security light for under eaves, walls, and other similar locations