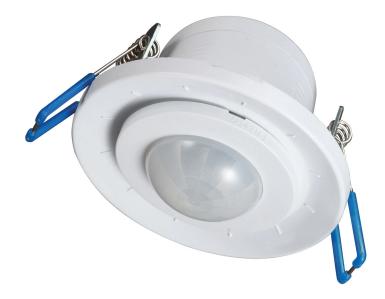

## **Recessed Gimble Sensor PIR Version**

## XSEN005PIR

## Key Features:

- Recessed gimble passive infrared sensor
- Adjustable head
- Rated load: Max 800W (incandescent) Max 400W (energy saving lamp)
- 360° detection range to 12 meters
- 10 seconds to 15 minutes adjustable time delay
- Adjustable LUX sensitivity
- With override function
- 3 wire design