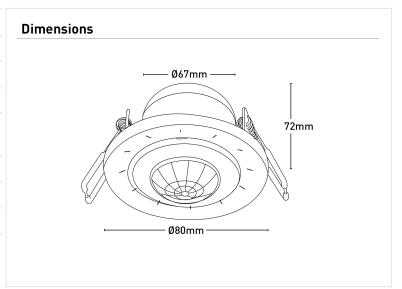

| Detection Distance | up to 12 meters                                           |
|--------------------|-----------------------------------------------------------|
| Field Of View      | 360°                                                      |
| Material           | Polycarbonate                                             |
| Model              | XSEN005PIR                                                |
| Operating Load     | Max 800W (Incandescent), Max<br>400W (Energy Saving Lamp) |
| Time Adjustment    | 10sec – 15min                                             |
| Volt               | 220 - 240V                                                |
| Warranty           | 3 year warranty                                           |
| Wattage            | 800W                                                      |