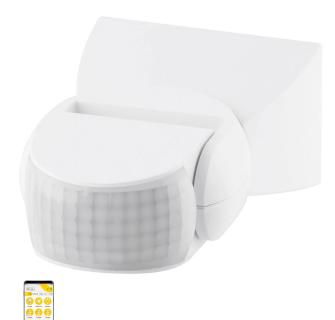

## lkuü Smart Wi-Fi Pir Smart Outdoor Sensor

## SXSEN003PIR

Key Features:

- Wi-Fi (No hub required)
- PIR movement detection technology
- Adjustable detection via the app
- Adjustable Lux & on-time settings via the app
- White, UV resistant material
- Mode selection via app (on, sensor or off)
- Trigger automation through the app based on sensor status
- Standby Wattage: <1W
- Time adjustment: 10sec 15min