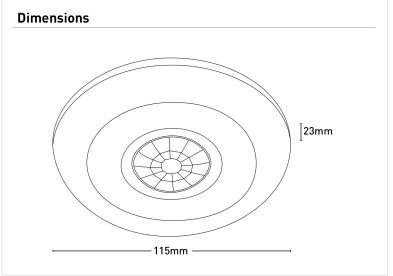

| Detection Distance | up to 6 meters                                              |
|--------------------|-------------------------------------------------------------|
| Field Of View      | 360°                                                        |
| Material           | Polycarbonate                                               |
| Model              | XSEN002PIR                                                  |
| Operating Load     | Max 2000W (Incandescent), Max<br>1000W (Energy Saving Lamp) |
| Time Adjustment    | 10sec – 15min                                               |
| Volt               | 220 - 240V                                                  |
| Warranty           | 3 year warranty                                             |
| Wattage            | 2000W                                                       |