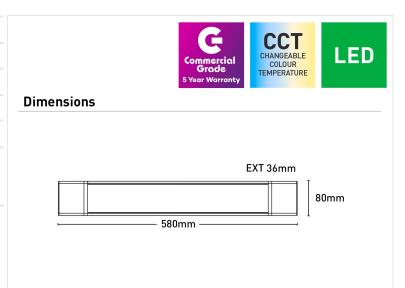

## MF5020CCT

- White aluminium housing
- High-quality PC diffuser
- Switch between colour temperatures with an internal switch
- Easy to install either screw directly to the ceiling or install with supplied clips
- 20mm knockouts for end-to-end installation

| Colour Temperature | 3000K/4000K/5000K                                                         |
|--------------------|---------------------------------------------------------------------------|
| Cri                | >80                                                                       |
| Dimmable           | No                                                                        |
| Lumens             | 2000lm/2200lm/2100lm                                                      |
| Model              | MF5020CCT                                                                 |
| Recommended Spaces | Warehouses, Retail Stores ,<br>Garage, Parking Lots , Industrial<br>areas |
| Wattage            | 20W                                                                       |