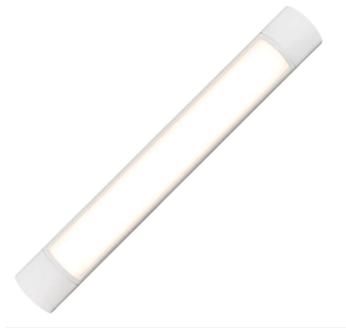

## Polar 20W 600mm LED CCT Batten Light

## MF5020CCT

- White aluminium housing
- High-quality PC diffuser
- Switch between colour temperatures with an internal switch
- Easy to install either screw directly to the ceiling or install with supplied clips
- 20mm knockouts for end-to-end installation