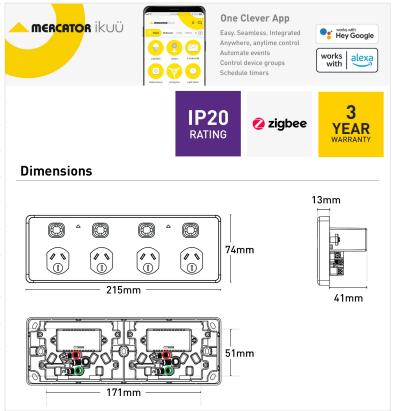

## Key Features:

- Zigbee 3.0 compliant
- Requires neutral
- LED indicators: Blue for On, white for Pairing
- Terminals fit up to 3 x 2.5mm<sup>2</sup> building cables
- White, UV-resistant material does not turn yellow
- Indoor use only
- Approved to Australian and New Zealand electrical safety standards

| Compliance Standards                         | SPPUSB02G/SPPUSB02GMBK                                                      |
|----------------------------------------------|-----------------------------------------------------------------------------|
| Connectivity                                 | Zigbee                                                                      |
| Contact Material [Single Line<br>Text Field] | Brass                                                                       |
| Ip Rating                                    | IP20                                                                        |
| Material                                     | Polycarbonate                                                               |
| Model                                        | SPP04G                                                                      |
| Operating Load                               | 2500W total (max)                                                           |
| Protocol                                     | IEEE 802.15.4                                                               |
| Requirements                                 | Mercator Ikuü zigbee hub                                                    |
| Terminal Size [Single Line Text Field]       | $6\text{mm}^2$ (can fit up to $3 \times 2.5\text{mm}^2$ wires per terminal) |
| Volt                                         | 250V                                                                        |
| Warranty                                     | 3 years                                                                     |
| Wireless Frequency                           | 2.4GHz                                                                      |