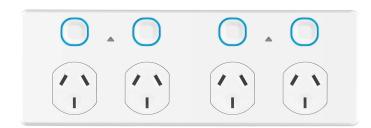

## Ikuü Smart Zigbee Quad Power Point

## SPP04G

## Key Features:

- Zigbee 3.0 compliant
- Requires neutral
- LED indicators: Blue for On, white for Pairing
- Terminals fit up to 3 x 2.5mm<sup>2</sup> building cables
- White, UV-resistant material does not turn yellow
- Indoor use only
- Approved to Australian and New Zealand electrical safety standards