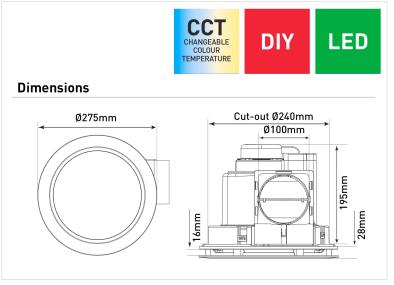

## BE380ESPWH

- Exhaust Fan with 13W LED Panel
- Exhaust fan power 28W
- Tri-Colour 3000K/4000K/5000K
- Separate Fan and Light Power Cords Included
- Quick and Easy Installation
- Side-Ducted with Draft Stopper
- Cut-Out Template
- Duct size Ø100 mm
- Air extraction capacity: 270 m <sup>3</sup>/hr
- Cut out size Ø240 mm
- Fascia size Ø275 mm
- Product height without fascia 195 mm
- Product height including fascia 226 mm

| Colour Temperature | 3000K/4000K/5000K            |
|--------------------|------------------------------|
| Cut Out Size       | 240mm                        |
| Lumens             | 650lm/700lm/650lm            |
| Material           | Plastic                      |
| Max Airflow        | 270m³/h                      |
| Model              | BE380ESPWH                   |
| Recommended Spaces | Bathroom, Toilet and Kitchen |
| Warranty           | 2-year replacement warranty  |
| Wattage            | 28W                          |
| Weight             | 2.2 kg                       |