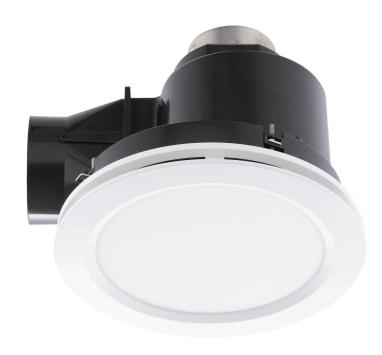

## Revoline Bathroom Exhaust Fan With 13W LED

## BE380ESPWH

- Exhaust Fan with 13W LED Panel
- Exhaust fan power 28W
- Tri-Colour 3000K/4000K/5000K
- Separate Fan and Light Power Cords Included
- Quick and Easy Installation
- Side-Ducted with Draft Stopper
- Cut-Out Template
- Duct size Ø100 mm
- Air extraction capacity: 270 m <sup>3</sup>/hr
- Cut out size Ø240 mm
- Fascia size Ø275 mm
- Product height without fascia 195 mm
- Product height including fascia 226 mm