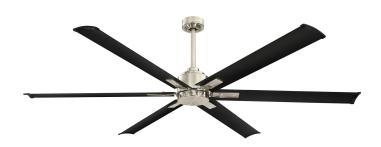

## FC479180BCFLNL

## Key Features:

- Fully reversible for Summer/Winter
- Indoor/outdoor areas
- Ultra-efficient DC motor for whisper-quiet and low-cost cooling
- 1H/4H/8H fan off timer on remote

| Blade Material                     | ABS                                                  |
|------------------------------------|------------------------------------------------------|
| Controller                         | Wall Control                                         |
| Material                           | ABS                                                  |
| Max Airflow                        | 16,83m³/hr                                           |
| Model                              | FC479180BCFLNL                                       |
| Motor Power                        | 35W                                                  |
|                                    |                                                      |
| Recommended Spaces                 | Living Room, Dining Room,<br>Kitchen, Bedroom, Study |
| Recommended Spaces Reverse Airflow |                                                      |
|                                    | Kitchen, Bedroom, Study                              |
| Reverse Airflow                    | Kitchen, Bedroom, Study True                         |