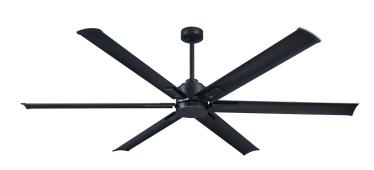

## Rhino DC 6 Blade 1.8m Ceiling Fan with Remote

## FC479180GRFLNL

Key Features:

- Fully reversible for Summer/Winter
- Indoor/outdoor areas
- Ultra-efficient DC motor for whisper-quiet and low-cost cooling
- 1H/4H/8H fan off timer on remote

| Blade Material     | ABS                                                  |
|--------------------|------------------------------------------------------|
| Controller         | Wall Control                                         |
| Material           | ABS                                                  |
| Max Airflow        | 16,83m³/hr                                           |
| Model              | FC479180BCFLNL                                       |
| Motor Power        | 35W                                                  |
| Recommended Spaces | Living Room, Dining Room,<br>Kitchen, Bedroom, Study |
| Reverse Airflow    | True                                                 |
| Speed Settings     | 5                                                    |
| Volt               | 240V                                                 |
| Warranty           | 2 Year In-Home Warranty, 3 Year<br>Motor Warranty    |