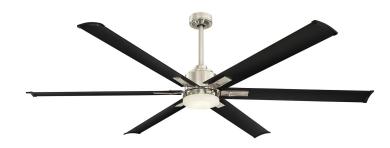

## Rhino 1.8m DC Ceiling Fan with LED Light and Remote

## FC479180BCFLWL

- 2-year in-home warranty
- 5-year motor warranty
- 1800mm (72") ceiling fan
- High-performance energy efficient 35W DC motor
- Quick and easy fan installation
- 5-speed remote controller
- Fan OFF/ON
- Light OFF/ON/Dimming
- Easy control of summer/winter setting
- 1H / 4H / 8H fan timer
- Optional Light Kit (20W Dimmable 4000K 1050 Lumen LED Lamp)