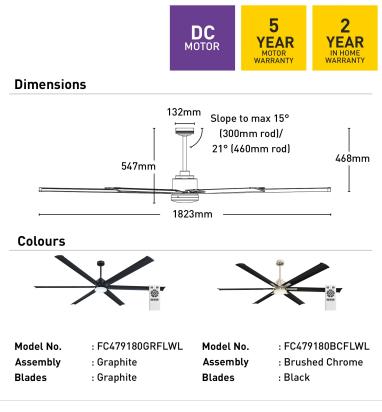

## FC479180BCFLWL

- 2-year in-home warranty
- 5-year motor warranty
- 1800mm (72") ceiling fan
- High-performance energy efficient 35W DC motor
- Quick and easy fan installation
- 5-speed remote controller
- Fan OFF/ON
- Light OFF/ON/Dimming
- Easy control of summer/winter setting
- 1H / 4H / 8H fan timer
- Optional Light Kit (20W Dimmable 4000K 1050 Lumen LED Lamp)

| Blade Material     | Aluminium                                                                        |
|--------------------|----------------------------------------------------------------------------------|
| Blade Sweep        | 180cm                                                                            |
| Colour Options     | Graphite                                                                         |
| Colour Temperature | 4000K                                                                            |
| Controller         | Remote Control                                                                   |
| Fan Light          | 20W dimmable integrated LED                                                      |
| Light Colour       | 4000K                                                                            |
| Light Output       | 1050lm                                                                           |
| Lumens             | 1050lm                                                                           |
| Material           | Metal                                                                            |
| Max Airflow        | 16,836m³/h                                                                       |
| Model              | FC479180GR                                                                       |
| Recommended Spaces | Living Room, Dining Room,<br>Kitchen, Bedroom, Study,<br>Alfresco, Coastal Areas |
| Reverse Airflow    | True                                                                             |
| Speed Settings     | 5                                                                                |
| Warranty           | 2 year in-home warranty / 5 year<br>motor warranty                               |
| Wattage            | 35W                                                                              |
| Weight             | 8.7 kg                                                                           |