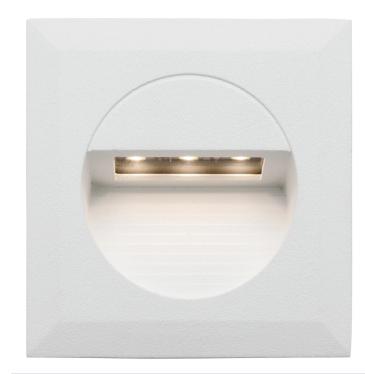

## MW1811SWHT

- Die-cast aluminium
- LED recessed step light
- Warm white colour temperature
- Available in black and white colours.
- Suitable for general outdoor use or damp indoor environments

| Colour Temperature<br>Dimmable | 3000K<br>No    | IP54 LED     |
|--------------------------------|----------------|--------------|
| Globe Type                     | Integrated LED | KATING       |
| Ip Rating                      | IP54           | Dimensions   |
| Lumens                         | 80lm           | EXT 55mm     |
| Material                       | Aluminium      |              |
| Wattage                        | 1.2W           | 80mm         |
|                                |                | Colours 80mm |

: MW1811SWHT

: White

-----

.

: MW1811SBLK

: Black

Model No.

Colour