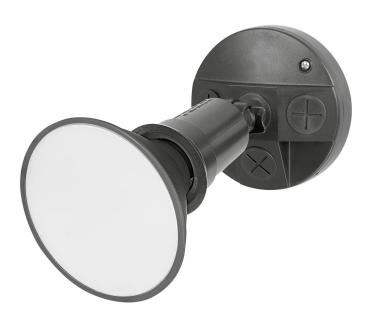

## Sanders 1Lt PAR38 LED Flood Light

## MXD6612BLK

Key Features:

- 12W PAR38 LED globes
- Hand adjustable lamp head
- Wall mount or eave mount screw included
- High impact strength UV stabilised plastic construction

| Beam Angle         | 100°   |            |                                       |                |     |
|--------------------|--------|------------|---------------------------------------|----------------|-----|
| Colour Temperature | 5700K  |            |                                       | IP44<br>RATING | LED |
| Cri                | >80    |            |                                       |                |     |
| Dimmable           | No     | Dimensions |                                       |                |     |
| Globe Included     | Yes    |            |                                       | Ţ              |     |
| Globe Type         | LED    |            |                                       |                |     |
| Ip Rating          | IP44   |            |                                       | – 145mm        |     |
| Lumens             | 1200lm |            |                                       | mm<br>-        |     |
| Wattage            | 12W    |            |                                       |                |     |
|                    |        |            | ہــــــــــــــــــــــــــــــــــــ | -              |     |