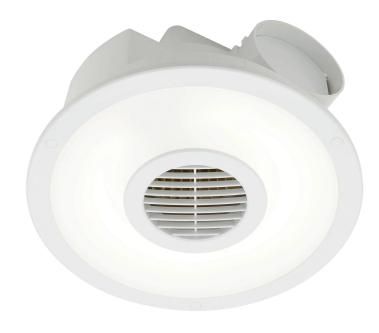

## **Skyline T5 Exhaust Fan**

## BE220FSPWH

- Exhaust fan power: 30W
- 22W T5 circular Fluorescent lamp included.
- High airflow extraction up to 250 m <sup>3</sup>/hr
- Duct size: Ø100mm
- Flex & plugs for separate fan and light control
- Easy to install DIY to existing power outlet
- Side duct and draft stopper included for energy efficient operation
- Ideal for bathrooms, toilets or kitchens
- Silent and powerful motor
- Cut out template included
- Cut-out Size: 250mm
- Fascia size: Ø290mm