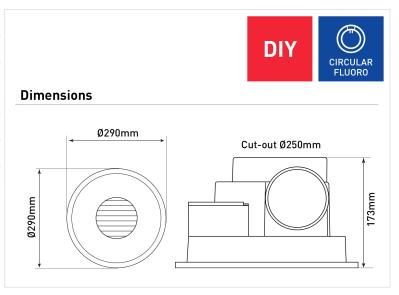

## BE220FSPWH

- Exhaust fan power: 30W
- 22W T5 circular Fluorescent lamp included.
- High airflow extraction up to 250 m <sup>3</sup>/hr
- Duct size: Ø100mm
- Flex & plugs for separate fan and light control
- Easy to install DIY to existing power outlet
- Side duct and draft stopper included for energy efficient operation
- Ideal for bathrooms, toilets or kitchens
- Silent and powerful motor
- Cut out template included
- Cut-out Size: 250mm
- Fascia size: Ø290mm

| Cut Out Size                | 250mm                                                     |
|-----------------------------|-----------------------------------------------------------|
| Material                    | Plastic                                                   |
| Max Airflow                 | 250m³/h                                                   |
| Model                       | BE220FSPWH                                                |
|                             |                                                           |
| Recommended Spaces          | Bathroom, Toilet and Kitchen                              |
| Recommended Spaces Warranty | Bathroom, Toilet and Kitchen  1-year replacement warranty |
| ·                           | ·                                                         |