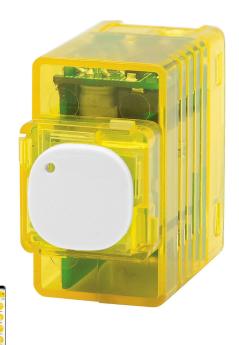

## Ikuü Smart Wi-Fi Dimmer Mechanism

## SSWM-DIM

## **Key Features:**

- Wi-Fi (No hub required)
- Press and hold for dimming
- LED indicator for on/off
- Terminals fit up to 3 x 1.5mm<sup>2</sup> building cables
- Compatible with most popular brands, 1, 2, or gang
- Trailing edge dimmer suits most of dimmable LED lights
- Indoor use only
- Approved to Australian and New Zealand electrical safety standards
- This dimmer is not suitable for use with non-dimmable, LED lights, ceiling exhaust, or sweep fans