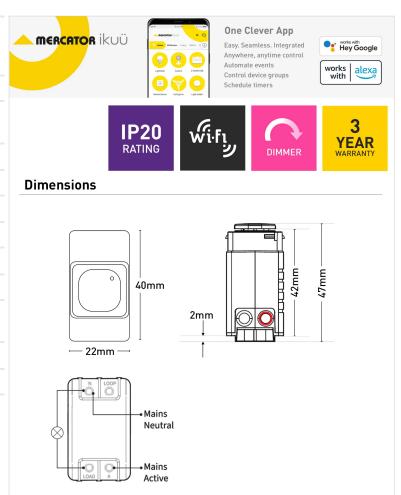

## **Key Features:**

- Wi-Fi (No hub required)
- Press and hold for dimming
- LED indicator for on/off
- Terminals fit up to 3 x 1.5mm<sup>2</sup> building cables
- Compatible with most popular brands, 1, 2, or gang
- Trailing edge dimmer suits most of dimmable LED lights
- Indoor use only
- Approved to Australian and New Zealand electrical safety standards
- This dimmer is not suitable for use with non-dimmable, LED lights, ceiling exhaust, or sweep fans

| Compliance Standards                         | AS/NZS 4268, AS/NZS 60669.1,<br>AS/NZS 60669.2.1, CISPR 15, CISPR<br>32 |
|----------------------------------------------|-------------------------------------------------------------------------|
| Connectivity                                 | Wi-Fi                                                                   |
| Contact Material [Single Line<br>Text Field] | Brass                                                                   |
| Ip Rating                                    | IP20                                                                    |
| Material                                     | Polycarbonate                                                           |
| Model                                        | SSWM-DIM                                                                |
| Operating Load                               | Incandescent (Halogen)                                                  |
| Protocol                                     | IEEE 802.11 b/g/n                                                       |
| Requirements                                 | Existing 2.4GHz Wi-Fi network                                           |
| Terminal Size [Single Line Text Field]       | $3.5$ mm $^2$ (can fit up to $3 \times 1.5$ mm $^2$ wires per terminal) |
| Volt                                         | 250V                                                                    |
| Warranty                                     | 3 years                                                                 |
| Wireless Frequency                           | 2.4GHz                                                                  |