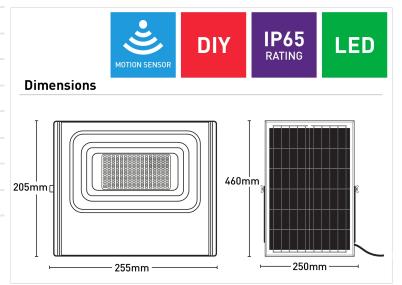

## **Key Features:**

- Remote function: On/Off, timer, brightness control, sensor mode, dusk to dawn mode
- 100% Solar operated and dimmable via remote
- Monocrystalline solar panel
- Radar sensor detection range up to 8m
- Working time when battery fully charged: up to 6 hours (100% brightness for the first 4 hours and then 70% brightness for the next 2 hours)

| Beam Angle         | 160°   |
|--------------------|--------|
| Colour Temperature | 6500K  |
| Cri                | >80    |
| Dimmable           | Yes    |
| Globe Included     | Yes    |
| Globe Type         | LED    |
| Ip Rating          | IP65   |
| Lumens             | 1000lm |
| Wattage            | 20W    |