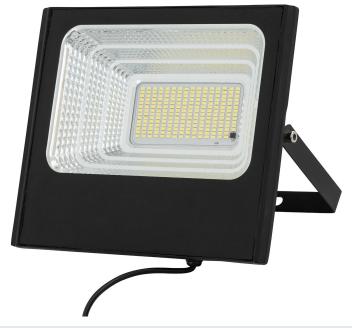

## Solitude 1000lm Solar Flood Light with Radar Sensor and Remote

MSL3050

## **Key Features:**

- Remote function: On/Off, timer, brightness control, sensor mode, dusk to dawn mode
- 100% Solar operated and dimmable via remote
- Monocrystalline solar panel
- Radar sensor detection range up to 8m
- Working time when battery fully charged: up to 6 hours (100% brightness for the first 4 hours and then 70% brightness for the next 2 hours)