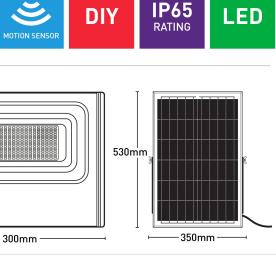

## MSL30100

Key Features:

- Remote function: On/Off, timer, brightness control, sensor mode, dusk to dawn mode
- 100% Solar operated and dimmable via remote
- Monocrystalline solar panel
- Radar sensor detection range up to 8m
- Working time when battery fully charged: up to 6 hours (100% brightness for the first 4 hours and then 70% brightness for the next 2 hours)

| Beam Angle         | 160°   | •          |
|--------------------|--------|------------|
| Colour Temperature | 6500K  |            |
| Cri                | >80    |            |
| Dimmable           | Yes    | Dimensions |
| Globe Included     | Yes    |            |
| Globe Type         | LED    |            |
| Ip Rating          | IP65   | 250mm      |
| Lumens             | 2000lm |            |
| Wattage            | 25W    |            |
|                    |        |            |