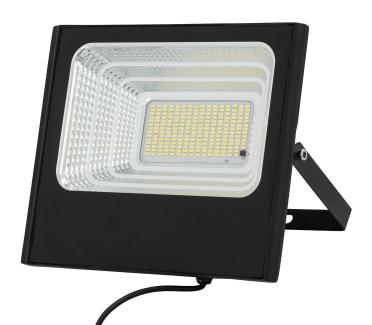

## Solitude 2000lm Solar Flood Light with Radar Sensor and Remote

## MSL30100

Key Features:

- Remote function: On/Off, timer, brightness control, sensor mode, dusk to dawn mode
- 100% Solar operated and dimmable via remote
- Monocrystalline solar panel
- Radar sensor detection range up to 8m
- Working time when battery fully charged: up to 6 hours (100% brightness for the first 4 hours and then 70% brightness for the next 2 hours)

| Beam Angle         | 160°   | •          |
|--------------------|--------|------------|
| Colour Temperature | 6500K  |            |
| Cri                | >80    |            |
| Dimmable           | Yes    | Dimensions |
| Globe Included     | Yes    |            |
| Globe Type         | LED    |            |
| Ip Rating          | IP65   | 250mm      |
| Lumens             | 2000lm |            |
| Wattage            | 25W    |            |
|                    |        |            |