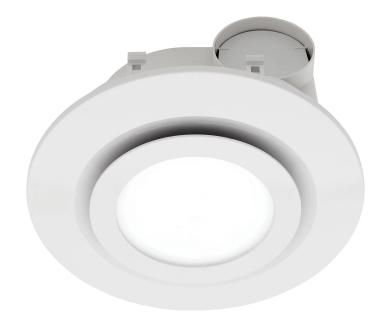

## Starline Round Exhaust Fan with LED Light

## BE190ESPWH

- Exhaust fan power: 40W ball bearing motor
- 16W LED panel with 1000 lumens 5000K
- High airflow extraction up to 400 m <sup>3</sup>/hr
- Duct size: Ø100mm (With Ø150mm adapter)
- Separate fan and light power cords included
- IP45 rated (Suitable for above shower installation. Do not installed where it will be directly expose to continuous water.)
- · Ideal for bathrooms, toilets or kitchens
- Cut-out Size: 295mm
- Fascia size: Ø325mm