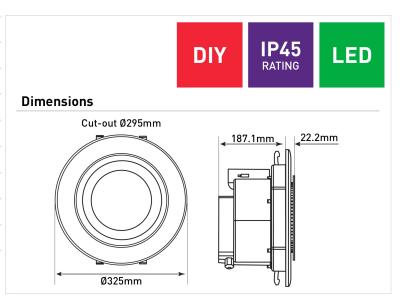

## BE190ESPWH

- Exhaust fan power: 40W ball bearing motor
- 16W LED panel with 1000 lumens 5000K
- High airflow extraction up to 400 m <sup>3</sup>/hr
- Duct size: Ø100mm (With Ø150mm adapter)
- Separate fan and light power cords included
- IP45 rated (Suitable for above shower installation. Do not installed where it will be directly expose to continuous water.)
- · Ideal for bathrooms, toilets or kitchens
- Cut-out Size: 295mm
- Fascia size: Ø325mm

| Colour Temperature | 5000K                         |
|--------------------|-------------------------------|
| Cut Out Size       | 295mm                         |
| Lumens             | 1000lm                        |
| Material           | Plastic                       |
| Max Airflow        | 400m³/h                       |
| Model              | BE190ESPWH                    |
| Recommended Spaces | Bathroom, Toilets and Kitchen |
| Warranty           | 1-year replacement warranty   |
| Wattage            | 40W                           |
| Weight             | 2.5 kg                        |