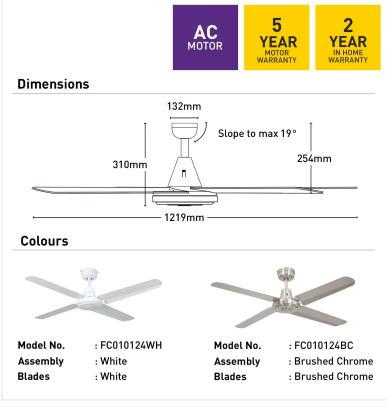

## FC010124BC

- 1219mm fan diameter
- Backed by 2-year in-home warranty
- 5-year motor warranty
- Tropically rated
- Pre-assembed for easy installation
- Summer/Winter energy saving setting
- Includes 3-speed capacitive Wall Controller with light switch
- Light and remote controller adaptable (sold separately)

| Blade Material     | Metal                                                |
|--------------------|------------------------------------------------------|
| Blade Sweep        | 121.9cm                                              |
| Colour Options     | White/Brushed Chrome                                 |
| Controller         | Wall control, Remote control (sold separately)       |
| Material           | Metal                                                |
| Max Airflow        | 9,391m³/h                                            |
| Model              | FC010124                                             |
| Recommended Spaces | Living Room, Dining Room,<br>Kitchen, Bedroom, Study |
| Reverse Airflow    | True                                                 |
| Speed Settings     | 3                                                    |
| Warranty           | 2 year in-home warranty / 5 year<br>motor warranty   |
| Wattage            | 80W                                                  |
| Weight             | 7.6 kg                                               |