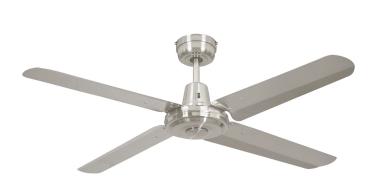

## Swift Metal Ceiling Fan 122cm

## FC010124BC

- 1219mm fan diameter
- Backed by 2-year in-home warranty
- 5-year motor warranty
- Tropically rated
- Pre-assembed for easy installation
- Summer/Winter energy saving setting
- Includes 3-speed capacitive Wall Controller with light switch
- Light and remote controller adaptable (sold separately)