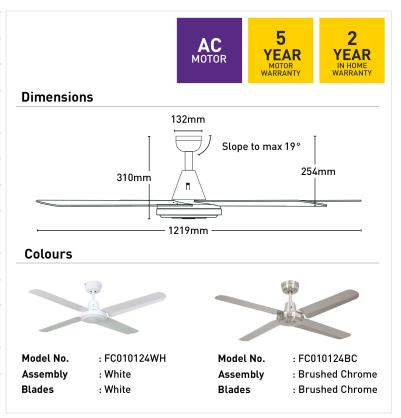

## FC010124WH

- 1219mm fan diameter
- Backed by 2-year in-home warranty
- 5-year motor warranty
- · Tropically rated
- Pre-assembed for easy installation
- Summer/Winter energy saving setting
- Includes 3-speed capacitive Wall Controller with light switch
- Light and remote controller adaptable (sold separately)

| Blade Material     | Metal                                                |
|--------------------|------------------------------------------------------|
| Blade Sweep        | 121.9cm                                              |
| Colour Options     | White/Brushed Chrome                                 |
| Controller         | Wall control, Remote control (sold separately)       |
| Material           | Metal                                                |
| Max Airflow        | 9,391m³/h                                            |
| Model              | FC010124                                             |
| Recommended Spaces | Living Room, Dining Room,<br>Kitchen, Bedroom, Study |
| Reverse Airflow    | True                                                 |
| Speed Settings     | 3                                                    |
| Warranty           | 2 year in-home warranty / 5 year<br>motor warranty   |
| Wattage            | 80W                                                  |
| Weight             | 7.6 kg                                               |