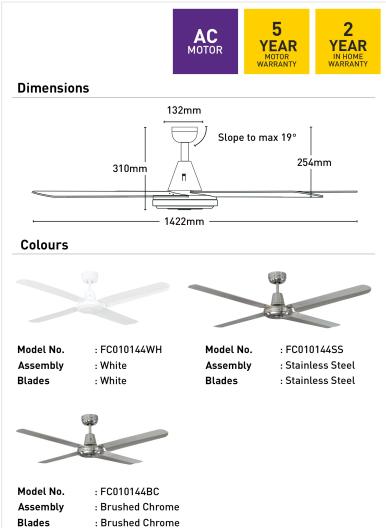

## FC010144BC

- 1422mm fan diameter
- 2-year in-home warranty
- 5-year motor warranty
- Tropically rated
- Pre-assembled for easy installation
- Summer/Winter energy saving setting
- Includes 3-speed capacitive Wall Controller with light switch
- Light and remote controller adaptable (sold separately)

| Blade Material     | Metal                                                |
|--------------------|------------------------------------------------------|
| Blade Sweep        | 142.2cm                                              |
| Colour Options     | White/Brushed Chrome/Silver                          |
| Controller         | Wall control, Remote control (sold separately)       |
| Material           | Metal                                                |
| Max Airflow        | 13,551m³/h                                           |
| Model              | FC010144                                             |
| Recommended Spaces | Living Room, Dining Room,<br>Kitchen, Bedroom, Study |
| Reverse Airflow    | True                                                 |
| Speed Settings     | 3                                                    |
| Warranty           | 2 year in-home warranty / 5 year<br>motor warranty   |
| Wattage            | 80W                                                  |