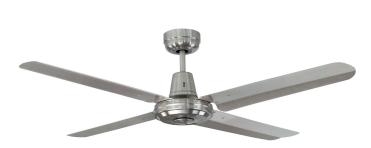

## Swift Metal AC Ceiling Fan 142cm

## FC010144BC

- 1422mm fan diameter
- 2-year in-home warranty
- 5-year motor warranty
- Tropically rated
- Pre-assembled for easy installation
- Summer/Winter energy saving setting
- Includes 3-speed capacitive Wall Controller with light switch
- Light and remote controller adaptable (sold separately)