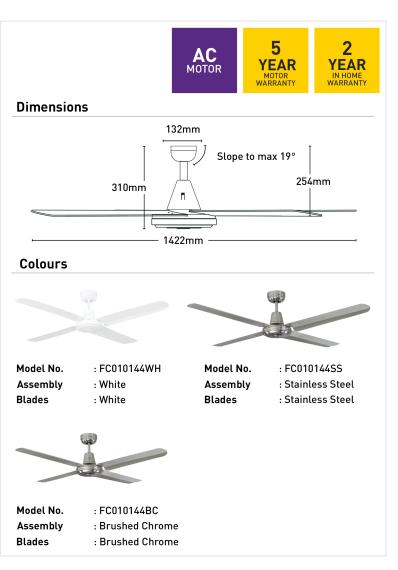

| Blade Material     | Metal                                                |
|--------------------|------------------------------------------------------|
| Blade Sweep        | 142.2cm                                              |
| Colour Options     | White/Brushed Chrome/Silver                          |
| Controller         | Wall control, Remote control (sold separately)       |
| Material           | Metal                                                |
| Max Airflow        | 13,551m³/h                                           |
| Model              | FC010144                                             |
| Recommended Spaces | Living Room, Dining Room,<br>Kitchen, Bedroom, Study |
| Reverse Airflow    | True                                                 |
| Speed Settings     | 3                                                    |
| Warranty           | 2 year in-home warranty / 5 year<br>motor warranty   |
| Wattage            | 80W                                                  |