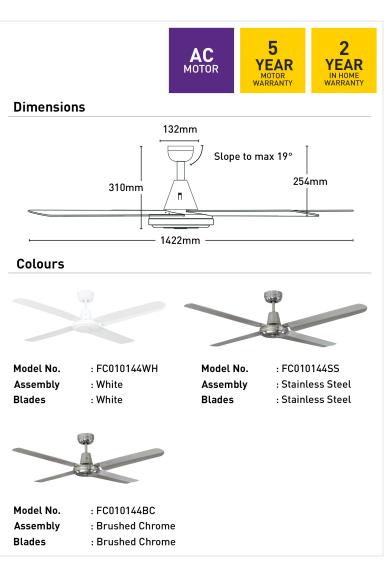

| Blade Material     | Metal                                                |
|--------------------|------------------------------------------------------|
| Blade Sweep        | 142.2cm                                              |
| Colour Options     | White/Brushed Chrome/Silver                          |
| Controller         | Wall control, Remote control (sold separately)       |
| Material           | Metal                                                |
| Max Airflow        | 13,551m³/h                                           |
| Model              | FC010144                                             |
| Recommended Spaces | Living Room, Dining Room,<br>Kitchen, Bedroom, Study |
| Reverse Airflow    | True                                                 |
| Speed Settings     | 3                                                    |
| Warranty           | 2 year in-home warranty / 5 year<br>motor warranty   |
| Wattage            | 80W                                                  |