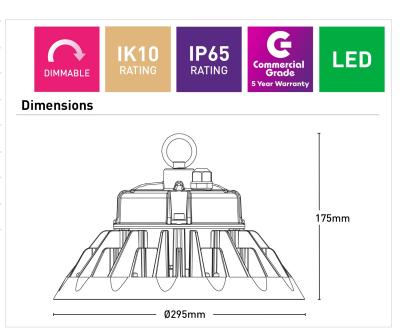

## Key Features:

- Quick connect microwave sensor available with special order, programmable by remote with IK10 impact resistant
- Aluminium diecast body
- 1.5m flex and plug fitted for easy installation
- Versatile LED Highbay suited for indoor commercial and industrial spaces

| Beam Angle         | 120°                       |
|--------------------|----------------------------|
| Colour Temperature | 5000K                      |
| Cri                | >80                        |
| Dimmable           | Yes                        |
| Globe Type         | LED Integrated             |
| Ip Rating          | IP65                       |
| Lumens             | 22500lm                    |
| Warranty           | 5 year commercial warranty |
| Wattage            | 150W                       |