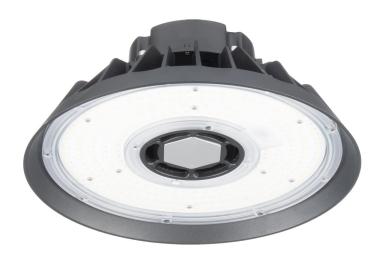

## **Tarzen 150W LED Highbay**

## Key Features:

- Quick connect microwave sensor available with special order, programmable by remote with IK10 impact resistant
- Aluminium diecast body
- 1.5m flex and plug fitted for easy installation
- Versatile LED Highbay suited for indoor commercial and industrial spaces