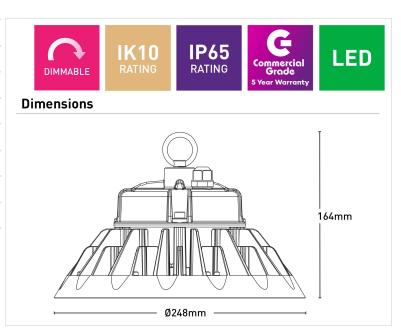

## Key Features:

- Quick connect microwave sensor available with special order, programmable by remote with IK10 impact resistant
- Aluminium diecast body
- 1.5m flex and plug fitted for easy installation
- Versatile LED Highbay suited for indoor commercial and industrial spaces

| Beam Angle         | 120°                       |
|--------------------|----------------------------|
| Colour Temperature | 5000K                      |
| Cri                | >80                        |
| Dimmable           | Yes                        |
| Globe Type         | LED Integrated             |
| Ip Rating          | IP65                       |
| Lumens             | 15000lm                    |
| Warranty           | 5 year commercial warranty |
| Wattage            | 100W                       |