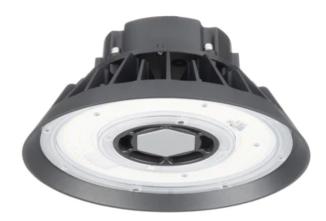

## **Tarzen 100W LED Highbay**

## Key Features:

- Quick connect microwave sensor available with special order, programmable by remote with IK10 impact resistant
- Aluminium diecast body
- 1.5m flex and plug fitted for easy installation
- Versatile LED Highbay suited for indoor commercial and industrial spaces