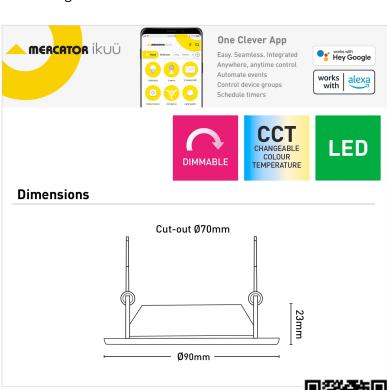

## SMD4106W-ZB

- 7W LED downlight with Independent driver
- Zigbee 3.0 compliant
- Reliable and low latency
- Mesh technology for greater range
- IP44 rated (front face)
- 70mm cut-out
- IC-4 rated
- CCT control from warm white 3000K to daylight 5700K with App
- Lumen Efficacy 81lm/W
- Fitted with lead and plug
- On/Off and Dimmable with App
- Scheduling, Scenes and automation
- Network: 802.15.4 2.4GHz
  Requirements
- Mobile device running iOS or Android
- Refer to ikuu.com.au for minimum requirements.
- Existing 2.4 GHz WiFi network