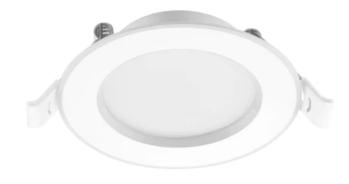

## Walter 7W 70mm Ikuü Smart Zigbee CCT LED Downlight

## SMD4106W-ZB

- 7W LED downlight with Independent driver
- Zigbee 3.0 compliant
- Reliable and low latency
- Mesh technology for greater range
- IP44 rated (front face)
- 70mm cut-out
- IC-4 rated
- CCT control from warm white 3000K to daylight 5700K with App
- Lumen Efficacy 81lm/W
- Fitted with lead and plug
- On/Off and Dimmable with App
- Scheduling, Scenes and automation
- Network: 802.15.4 2.4GHz
  Requirements
- Mobile device running iOS or Android
- Refer to ikuu.com.au for minimum requirements.
- Existing 2.4 GHz WiFi network