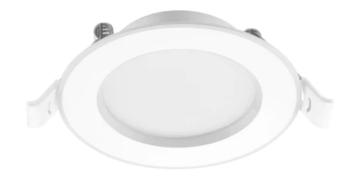

## Walter 9W 90mm Ikuü Smart Zigbee CCT LED Downlight

## SMD4109W-ZB

- 9W LED downlight with Independent driver
- Zigbee 3.0 compliant
- Reliable and low latency
- Mesh technology for greater range
- IP44 rated (front face)
- 90mm cut-out
- IC-4 rated
- CCT control from warm white 3000K to daylight 5700K with App
- Lumen Efficacy 81lm/W
- Fitted with lead and plug
- On/Off and Dimmable with App
- Scheduling, Scenes and automation
- Network: 802.15.4 2.4GHz
   Requirements
- Mobile device running iOS or Android
- Refer to ikuu.com.au for minimum requirements
- Existing 2.4 GHz WiFi network