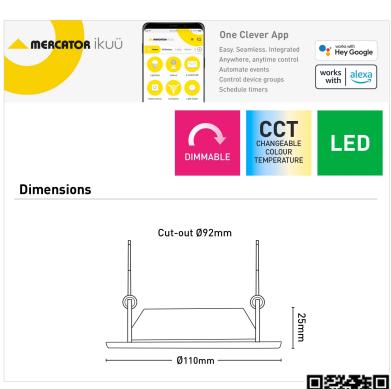

## SMD4109W-ZB

- 9W LED downlight with Independent driver
- Zigbee 3.0 compliant
- Reliable and low latency
- Mesh technology for greater range
- IP44 rated (front face)
- 90mm cut-out
- IC-4 rated
- CCT control from warm white 3000K to daylight 5700K with App
- Lumen Efficacy 81lm/W
- Fitted with lead and plug
- On/Off and Dimmable with App
- Scheduling, Scenes and automation
- Network: 802.15.4 2.4GHz
   Requirements
- Mobile device running iOS or Android
- Refer to ikuu.com.au for minimum requirements
- Existing 2.4 GHz WiFi network

| Beam Angle110°Colour Temperature3000K-5700KCri>80DimmableNoGlobe IncludedYesIp RatingIntegrated LEDLumens740lmModelSMD4109W-ZBWarranty3 YearWattage9W |                    |                |
|-------------------------------------------------------------------------------------------------------------------------------------------------------|--------------------|----------------|
| Cri >80  Dimmable No Globe Included Yes Globe Type Integrated LED Ip Rating IP44  Lumens 740Im  Model SMD4109W-ZB  Warranty 3 Year                    | Beam Angle         | 110°           |
| Dimmable No Globe Included Yes Globe Type Integrated LED Ip Rating IP44 Lumens 740Im Model SMD4109W-ZB Warranty 3 Year                                | Colour Temperature | 3000K-5700K    |
| Globe Included Yes Globe Type Integrated LED Ip Rating IP44 Lumens 740Im Model SMD4109W-ZB Warranty 3 Year                                            | Cri                | >80            |
| Globe Type Integrated LED  Ip Rating IP44  Lumens 740Im  Model SMD4109W-ZB  Warranty 3 Year                                                           | Dimmable           | No             |
| Ip Rating IP44  Lumens 740Im  Model SMD4109W-ZB  Warranty 3 Year                                                                                      | Globe Included     | Yes            |
| Lumens 740lm  Model SMD4109W-ZB  Warranty 3 Year                                                                                                      | Globe Type         | Integrated LED |
| Model SMD4109W-ZB Warranty 3 Year                                                                                                                     | Ip Rating          | IP44           |
| Warranty 3 Year                                                                                                                                       | Lumens             | 740lm          |
|                                                                                                                                                       | Model              | SMD4109W-ZB    |
| Wattage 9W                                                                                                                                            | Warranty           | 3 Year         |
|                                                                                                                                                       | Wattage            | 9W             |