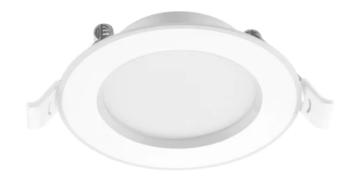

## Walter 7W 70mm Ikuü Smart Wi-Fi RGB And CCT LED Downlight

## SMD4106W-RGB

- 7W LED downlight with Independent driver
- WiFi (No hub required)
- IP44 rated (front face)
- 70mm cut-out
- IC-4 rated
- CCT control from warm white 3000K to daylight 5700K with App
- RGB mode for any colour, plus a variety of effects
- Lumen Efficacy 81lm/W
- Fitted with lead and plug
- On/Off and Dimmable with App
- Scheduling, Scenes and automation
- Network: 802.11, b/g/n 2.4GHz
- Protocol: Wi-Fi BLE
  Requirements
- Mobile device running iOS or Android
- Refer to ikuu.com.au for minimum requirements
- Existing 2.4 GHz WiFi network