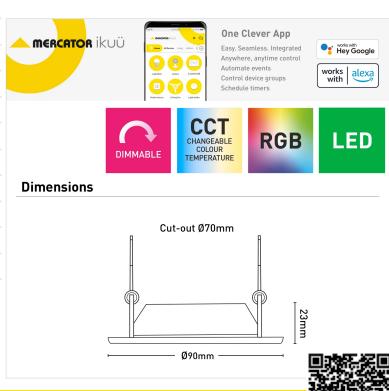

## SMD4106W-RGB

- 7W LED downlight with Independent driver
- WiFi (No hub required)
- IP44 rated (front face)
- 70mm cut-out
- IC-4 rated
- CCT control from warm white 3000K to daylight 5700K with App
- RGB mode for any colour, plus a variety of effects
- Lumen Efficacy 81lm/W
- Fitted with lead and plug
- On/Off and Dimmable with App
- Scheduling, Scenes and automation
- Network: 802.11, b/g/n 2.4GHz
- Protocol: Wi-Fi BLE
  Requirements
- Mobile device running iOS or Android
- Refer to ikuu.com.au for minimum requirements
- Existing 2.4 GHz WiFi network

| Beam Angle         | 110°            |
|--------------------|-----------------|
| Colour Temperature | 3000K-5700K+RGB |
| Cri                | >80             |
| Dimmable           | Yes             |
| Globe Included     | Yes             |
| Globe Type         | Integrated LED  |
| Ip Rating          | IP44            |
| Lumens             | 570lm           |
| Model              | SMD4106W-RGB    |
| Warranty           | 3 Year          |
| Wattage            | 7W              |