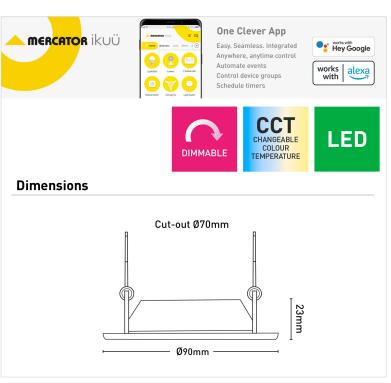

## SMD4106W

- 7W LED downlight with Independent driver
- WiFi (No hub required)
- IP44 rated (front face)
- 70mm cut-out
- IC-4 rated
- CCT control from warm white 3000K to daylight 5700K with App
- Lumen Efficacy 81lm/W
- Fitted with lead and plug
- On/Off and Dimmable with App
- Scheduling, Scenes and automation
- Network: 802.11, b/g/n 2.4GHz
- Protocol: Wi-Fi BLE Requirements
- Mobile device running iOS or Android
- Refer to ikuu.com.au for minimum requirements
- Existing 2.4 GHz WiFi network

| Beam Angle         | 110°           |
|--------------------|----------------|
| Colour Temperature | 3000K-5700K    |
| Cri                | >80            |
| Dimmable           | Yes            |
| Globe Included     | Yes            |
| Globe Type         | Integrated LED |
| Ip Rating          | IP44           |
| Lumens             | 570lm          |
| Model              | SMD4106W       |
| Warranty           | 3 Year         |
| Wattage            | 7W             |