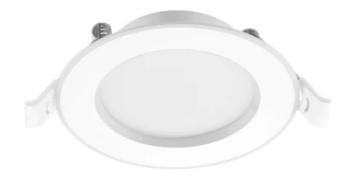

## Walter 7W 70mm Ikuü Smart Wi-Fi CCT LED Downlight

## SMD4106W

- 7W LED downlight with Independent driver
- WiFi (No hub required)
- IP44 rated (front face)
- 70mm cut-out
- IC-4 rated
- CCT control from warm white 3000K to daylight 5700K with App
- Lumen Efficacy 81lm/W
- Fitted with lead and plug
- On/Off and Dimmable with App
- Scheduling, Scenes and automation
- Network: 802.11, b/g/n 2.4GHz
- Protocol: Wi-Fi BLE Requirements
- Mobile device running iOS or Android
- Refer to ikuu.com.au for minimum requirements
- Existing 2.4 GHz WiFi network