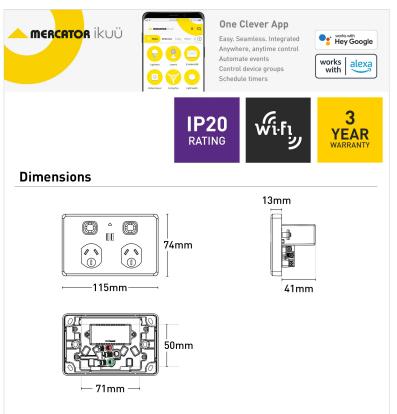

## **Key Features:**

- Requires neutral
- WiFi (No hub required)
- LED indicators: Blue for On, white for Pairing
- Terminals fit up to 3 x 2.5mm² building cables
- Retrofit to standard mounting brackets and accessories
- Indoor use only
- Approved to Australian and New Zealand electrical safety standards

| Compliance Standards                         | SPPUSB02G/SPPUSB02GMBK                             |
|----------------------------------------------|----------------------------------------------------|
| Connectivity                                 | Wi-Fi                                              |
| Contact Material [Single Line<br>Text Field] | Brass                                              |
| Ip Rating                                    | IP20                                               |
| Material                                     | Polycarbonate                                      |
| Model                                        | SPPUSB02G-WIFI                                     |
| Operating Load                               | 2500W total (max)                                  |
| Protocol                                     | IEEE 802.11 b/g/n                                  |
| Requirements                                 | Existing 2.4GHz Wi-Fi network                      |
| Terminal Size [Single Line Text Field]       | 6mm² (can fit up to 3 x 2.5mm² wires per terminal) |
| U S B Output                                 | 5V D.C. 2A max total                               |
| Volt                                         | 250V                                               |
| Warranty                                     | 3 years                                            |
| Wireless Frequency                           | 2.4GHz                                             |