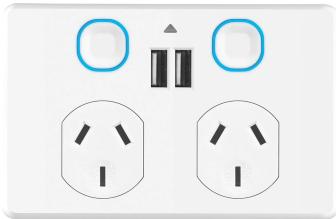

## Ikuü Smart Wi-Fi Double Power Point With USB Dual A

SPPUSB02G-WIFI

## **Key Features:**

- Requires neutral
- WiFi (No hub required)
- LED indicators: Blue for On, white for Pairing
- Terminals fit up to 3 x 2.5mm² building cables
- Retrofit to standard mounting brackets and accessories
- Indoor use only
- Approved to Australian and New Zealand electrical safety standards