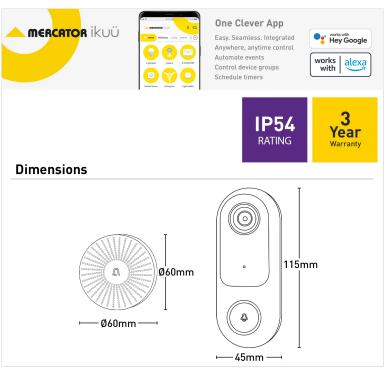

## Key Features:

- Wi-Fi (No hub required)
- Includes RF indoor chime unit
- Detects motion (with notification option)
- 1-way or 2-way audio
- Infrared night vision
- 16GB micro-SD card supplied
- 12V transformer & 4.5m of cable supplied
- 5V USB adapter and cable supplied
- Screen flip feature via the app
- Streaming available 24/7 on demand via the app
- Rolling storage no need to maintain SD card's storage capacity

| Audio                     | 1-way or 2-way audio                       |
|---------------------------|--------------------------------------------|
| Connectivity              | Wi-Fi                                      |
| <b>Detection Distance</b> | Up to 8m                                   |
| Field Of View             | 130°                                       |
| Ip Rating                 | IP54                                       |
| Material                  | ABS                                        |
| Model                     | SDC8G                                      |
| Night Vision              | IR, up to 10m vision                       |
| Power Cable               | 1.0m + 3.5m extension cable                |
| Protocol                  | IEEE 802.11 b/g/n                          |
| Recording Method          | Continuous or event recording              |
| Requirements              | Existing 2.4GHz Wi-Fi network              |
| Supported Memory          | Requires class 10 micro SD card(max 128GB) |
| U S B Cable               | Type-A to Micro-USB (male-male)            |
| Video Resolution          | 1080p HD                                   |
| Volt                      | 12V                                        |
| Warranty                  | 3 year warranty                            |
| Wattage                   | 12W                                        |
| Wireless Frequency        | 2.4GHz                                     |