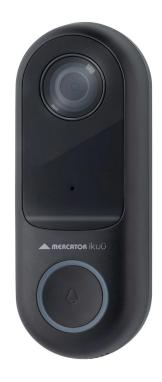

## Ikuü Smart Wi-Fi Video Doorbell

## Key Features:

- Wi-Fi (No hub required)
- Includes RF indoor chime unit
- Detects motion (with notification option)
- 1-way or 2-way audio
- Infrared night vision
- 16GB micro-SD card supplied
- 12V transformer & 4.5m of cable supplied
- 5V USB adapter and cable supplied
- Screen flip feature via the app
- Streaming available 24/7 on demand via the app
- Rolling storage no need to maintain SD card's storage capacity