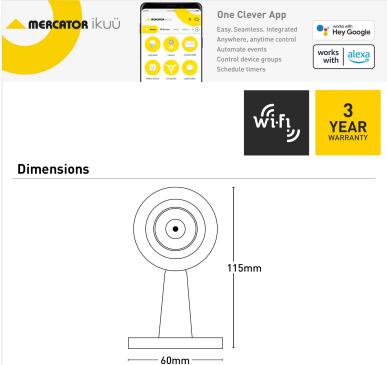

| Audio              | 1-way or 2-way audio                       |
|--------------------|--------------------------------------------|
| Connectivity       | Wi-Fi                                      |
| Detection Distance | up to 5m                                   |
| Field Of View      | 100°                                       |
| Ip Rating          | IP20                                       |
| Material           | Polycarbonate & ABS                        |
| Model              | SSC336                                     |
| Night Vision       | IR, up to 10m vision                       |
| Protocol           | IEEE 802.11 b/g/n                          |
| Recording Method   | Continuous or event recording              |
| Requirements       | Existing 2.4GHz Wi-Fi network              |
| Supported Memory   | Requires class 10 micro SD card(max 128GB) |
| U S B Cable        | Type-A to Micro-USB (male-male)            |
| Video Resolution   | 1080p HD                                   |
| Volt               | 5V                                         |
| Warranty           | 3 year warranty                            |
| Wattage            | 5W                                         |
| Wireless Frequency | 2.4GHz                                     |