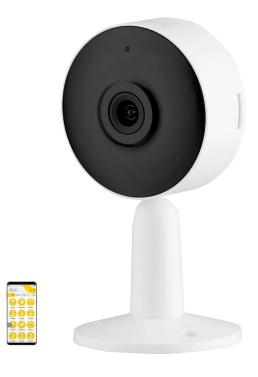

## Ikuü Smart Wi-Fi Indoor Stationary Security Camera

SSC336

## Key Features:

- Wi-Fi (No hub required)
- Freestanding or wall/ceiling mountable
- Detects motion (with notification option)
- 1-way or 2-way audio
- · Infrared night vision
- 5V USB adapter & cable supplied
- Screen flip feature via the app
- Streaming available 24/7 on demand via the app
- Rolling storage no need to maintain SD card's storage capacity