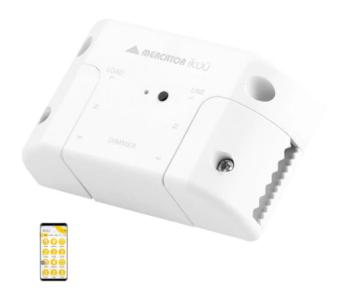

## lkuü Smart Wi-Fi Inline Switch With Dimmer

## SISWD01-WIFI

Key Features:

- Wi-Fi (No hub required)
- On/off switch on unit
- Trailing edge dimmer. Works with most leading brand dimmable LED lights
- UV resistant material
- Combination head screws
- On/off & dimming control via the app
- Customizable timers & schedules via the app